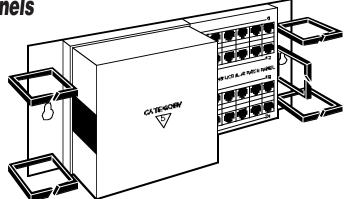

# **CAT5 Panels**

Full front access makes these patch panels a must-have for easy cable management.

### **Technically Speaking**

These CAT5 Panels are wall-mounted front-access patch panels with separate fields for terminating and patching.

Ideal for installations of up to 96 ports, the CAT5 Panels are certified to meet Category 5 transmission requirements. The Panels' space-saving design eliminates congestion by permitting high-density wire management in small areas. And because these panels mount directly on the wall, no extra equipment is needed.

Additional features include:

- Built-in patch cord and cable management.
- Removable, unobstructed designation strips.
- Removable cover; provides protection and a finished look.
- Fully enclosed design minimizes flexing of PC board during punch-downs.
- Four models available to accommodate 12- or 24-ports and 568A or 568B.