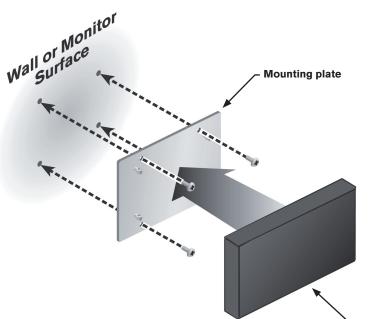

# OPTION 2: WALL MOUNT Attaching the mounting plate

Attach the mounting plate flush to the selected wall surface with four #8 wood screws.

**NOTE:** Depending on the type of wall surface, a different type of anchor may be needed to secure the mounting plate.

**CAUTION:** For safe installation, mount this plate to a type of material that can easily sustain the weight of the Receiver and attached cables. Use caution in determining which screws are most suitable to use, taking into account the type of material to which the plate will be mounted.