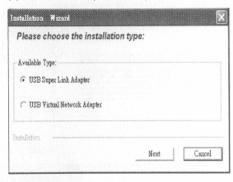

(5) Choose USB SuperLink Adapter and click "Next"

(6) Selects your directory and click "Next"

(2) Browse driver locations and then click "Next".

(3) Click Continue Anyway in the following window.

(4) Click "Finish".