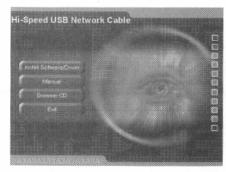

## Software Installation -

- (1) Insert CD-ROM into CD-ROM driver.
- (2) Autorun function will be executed as below.

(If not, please execute CD-ROM's "autorun.exe" file in root directory.)

- -----

- (3) Please click "Install Driver ".
- (4) Choose your language and click "Next"