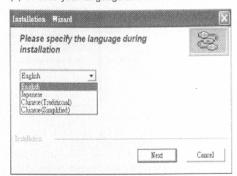

## Software Installation -

- (1) Insert CD-ROM into CD-ROM driver.
- (2) Autorun function will be executed as below.

(If not, please execute CD-ROM's "autorun.exe" file in root directory.)

- -----

- (3) Please click "Install Driver ".
- (4) Choose your language and click "Next"