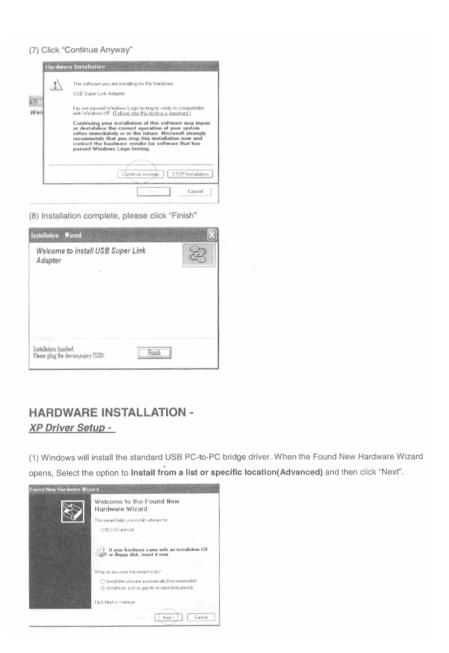

(5) Choose USB SuperLink Adapter and click "Next"

(6) Selects your directory and click "Next"

(2) Browse driver locations and then click "Next".

(3) Click Continue Anyway in the following window.

(4) Click "Finish".