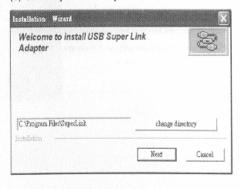

## Software Installation -

- (1) Insert CD-ROM into CD-ROM driver.
- (2) Autorun function will be executed as below.

(If not, please execute CD-ROM's "autorun.exe" file in root directory.)

- -----

- (3) Please click "Install Driver ".
- (4) Choose your language and click "Next"

(5) Choose USB SuperLink Adapter and click "Next"

(6) Selects your directory and click "Next"

(2) Browse driver locations and then click "Next".

(3) Click Continue Anyway in the following window.

(4) Click "Finish".