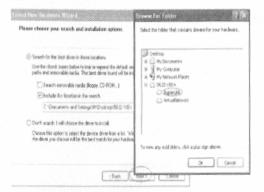

(5) Choose USB SuperLink Adapter and click "Next"

(6) Selects your directory and click "Next"

(2) Browse driver locations and then click "Next".

(3) Click Continue Anyway in the following window.

(4) Click "Finish".