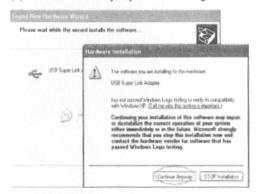

(5) Choose USB SuperLink Adapter and click "Next"

(6) Selects your directory and click "Next"

(2) Browse driver locations and then click "Next".

(3) Click Continue Anyway in the following window.

(4) Click "Finish".