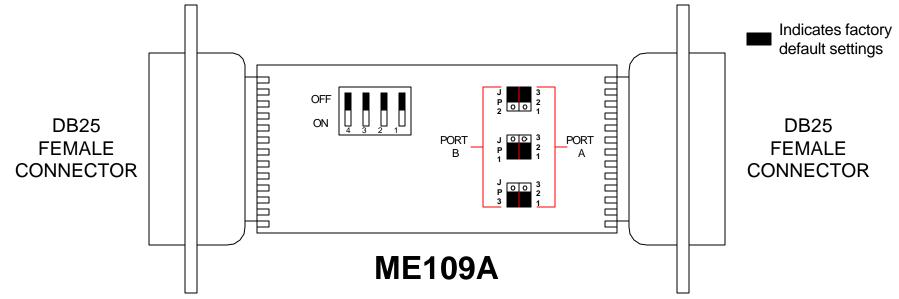

<u>Power:</u> Draws interface power from RTS and DTR signals on both ports.

Clocking: Internal, External, or Receive Loopback.

RTS/CTS Delay: Strap-selectable for 0, 7, or 53ms

The V.35 Sync Modem Eliminator is equipped with one internal four position DIP switch and Six internal jumpers that allow configuration for a wide range of applications. All switches and jumpers are located on the inside of the unit. The DIP switch is located on the daughter board and the jumpers are located on the main PC Board.

## **Dip Switch Settings:**

| Setting: | S1  | S2  | S3  | <u>S4</u> |
|----------|-----|-----|-----|-----------|
| 32 Kbps  | Off | Off | Off | N/A       |
| 48 Kbps  | On  | Off | Off | N/A       |
| 56 Kbps  | Off | On  | Off | N/A       |
| 64 Kbps  | On  | On  | Off | N/A       |
| 72 Kbps  | Off | Off | On  | N/A       |
| 112 Kbps | On  | Off | On  | N/A       |
| 128 Kbps | Off | On  | On  | N/A       |
| 144 Kbps | On  | On  | On  | N/A       |

#### Jumper Settings:

#### JP1: RTS/CTS Delay

Position 1 and 2 7-ms delay (Factory Default)

Position 2 and 3 53-ms delay Strap Removed 0-ms delay

### JP2: Carrier Control

Position 2 and 3 Carrier Constantly ON (Factory Default)

Strap Removed Not a valid setting

#### JP3: Clock Source

|                  | Port A                           |   |                  | Port B                  |
|------------------|----------------------------------|---|------------------|-------------------------|
| Position 1 and 2 | Internal Clock (Factory Default) | 1 | Position 1 and 2 | Internal Clock (Factory |
| Default)         |                                  |   |                  |                         |
| Position 2 and 3 | External Clock                   | - | Position 2 and 3 | Receive Clock           |
| Strap Removed    | Not a valid setting              | 1 | Strap Remove     | Not a valid setting     |