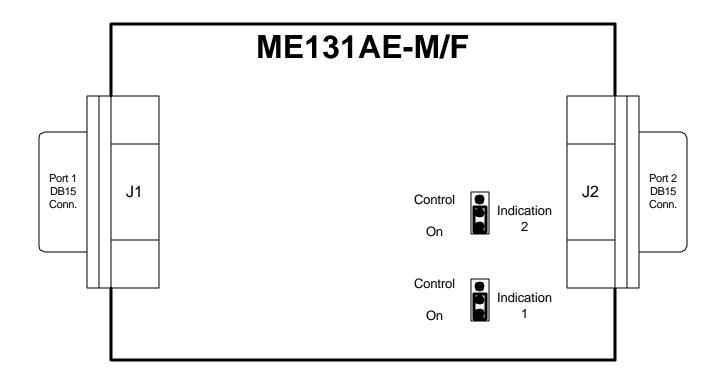

## **Strap Selection:**

<u>Indication 1</u>: **ON:** Port 1 indication is constantly on.

CTR: Port 1 indication is controlled by

Port 2 Control Signal

<u>Indication 2</u>: **On**: Port 2 indication is constantly on.

CTR: Port 2 indication is controlled by

Port 1 Control Signal.