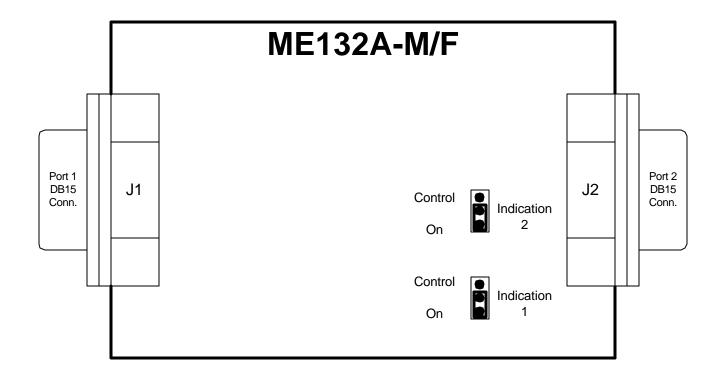

## **Strap Selection:**

Indication 1: **ON:** Port 1 indication is constantly on.

CTR: Port 1 indication is controlled by

Port 2 Control Signal

<u>Indication 2</u>: **On**: Port 2 indication is constantly on.

CTR: Port 2 indication is controlled by

Port 1 Control Signal.