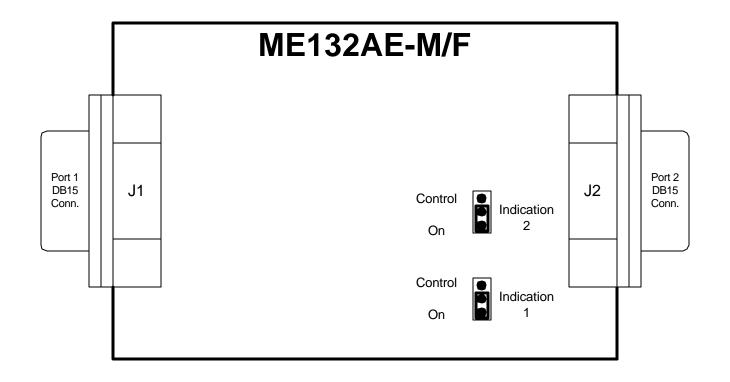

## **Strap Selection:**

Indication 1: **ON:** Port 1 indication is constantly on.

CTR: Port 1 indication is controlled by

Port 2 Control Signal

<u>Indication 2</u>: **On**: Port 2 indication is constantly on.

CTR: Port 2 indication is controlled by

Port 1 Control Signal.