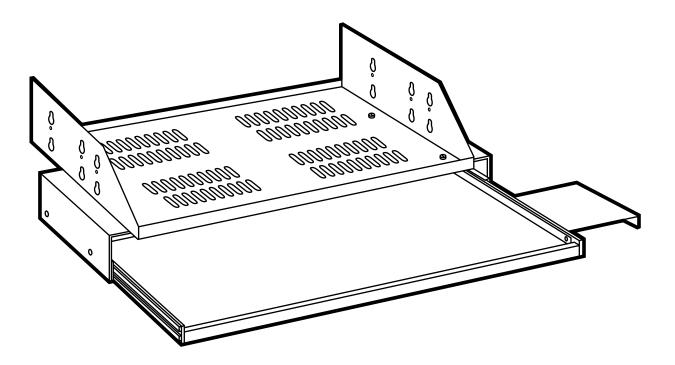

### Introduction

Ideal for use with your PC workstation (monitor, CPU, keyboard, and mouse), the PC/Keyboard Shelf slides out for keyboard access and stays hidden when not in use. It comes complete with a mouse pad tray that also stays hidden when not in use. The Shelf measures 19.62" (49.8 cm) wide, so it mounts to 19" or 23" racks and fits all standard keyboards.

#### Installation

To mount the PC/Keyboard Shelf to the assembly:

- 1. Locate the position on the relay rack for mounting the shelf assembly.
- 2. Mount one ear to the relay rack using two of the 12-24 black mounting screws. Do not tighten the screws yet.
- 3. Mount the PC/Keyboard Shelf assembly to the installed mounting ear by putting the shoulder rivets on the mounting ears through the appropriate keyhole slots on the assembly. The assembly can hang on the mounting ear.
- 4. Place the second mounting ear in the appropriate keyhole slots on the opposite side of the PC/Keyboard Shelf assembly.
- 5. Line the mounting holes on the second mounting ears up with the appropriate tapped holes on the relay rack. Secure it with the last two 12-24 black screws.
- 6. Tighten all screws.

#### **Specifications**

Capacity—Holds 150 lbs. (68 kg)

Color—Black

Mounting—Mounts on EIA standard 19" rails

Size—CPU/Monitor Shelf: 17.38"W x 21.75"D (44.1 x 55.2 cm); Keyboard Tray: 19.62"W x 8.5"D (49.83 x 24.1 cm)